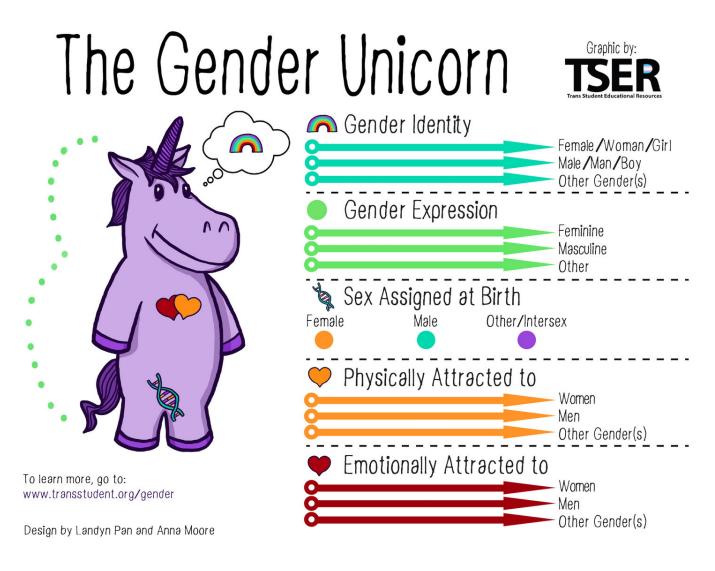

## The Gender Unicorn

## **Definitions:**

Gender Identity: One's internal sense of being male, female, neither of these, both, or another gender(s). Everyone has a gender identity, including you. For transgender people, their sex assigned at birth and their own internal sense of gender identity are not the same. Female, woman, and girl and male, man, and boy are also not necessarily linked to each other but are just six common gender identities.

Gender Expression/Presentation: The physical manifestation of one's gender identity through clothing, hairstyle, voice, body shape, etc. Many transgender people seek to make their gender expression (how they look) match their gender identity (who they are), rather than their sex assigned at birth.

Sex Assigned at Birth: The assignment and classification of people as male, female, intersex, or

another sex based on a combination of anatomy, hormones, chromosomes. It is important we don't simply use "sex" because of the vagueness of the definition of sex and its place in transphobia. Chromosomes are frequently used to determine sex from prenatal karyotyping (although not as often as genitalia). Chromosomes do not always determine genitalia, sex, or gender.

Physically Attracted To: Sexual orientation. It is important to note that sexual and romantic/emotional attraction can be from a variety of factors including but not limited to gender identity, gender expression/presentation, and sex assigned at birth.

Emotionally Attracted To: Romantic/emotional orientation. It is important to note that sexual and romantic/emotional attraction can be from a variety of factors including but not limited to gender identity, gender expression/presentation, and sex assigned at birth. There are other types of attraction related to gender such as aesthetical or platonic. These are simply two common forms of attraction.

Source of Image and Definintions: Trans Student Educational Resources, 2015. "The Gender Unicorn." www.transstudent.org/gender.

From: http://snococan.org/ -

Permanent link: http://snococan.org/gender\_unicorn?rev=1640732028