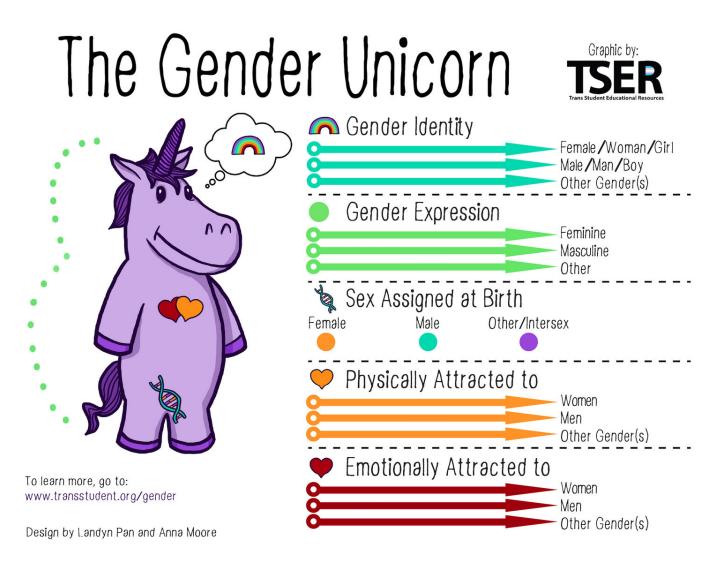

## **The Gender Unicorn**

## Definitions:

Gender Identity: One's internal sense of being male, female, neither of these, both, or another gender(s). Everyone has a gender identity, including you. For transgender people, their sex assigned at birth and their own internal sense of gender identity are not the same. Female, woman, and girl and male, man, and boy are also not necessarily linked to each other but are just six common gender identities.

Gender Expression/Presentation: The physical manifestation of one's gender identity through clothing, hairstyle, voice, body shape, etc. Many transgender people seek to make their gender expression (how they look) match their gender identity (who they are), rather than their sex assigned at birth.

Sex Assigned at Birth: The assignment and classification of people as male, female, intersex, or

another sex based on a combination of anatomy, hormones, chromosomes. It is important we don't simply use "sex" because of the vagueness of the definition of sex and its place in transphobia. Chromosomes are frequently used to determine sex from prenatal karyotyping (although not as often as genitalia). Chromosomes do not always determine genitalia, sex, or gender.

Physically Attracted To: Sexual orientation. It is important to note that sexual and romantic/emotional attraction can be from a variety of factors including but not limited to gender identity, gender expression/presentation, and sex assigned at birth.

Emotionally Attracted To: Romantic/emotional orientation. It is important to note that sexual and romantic/emotional attraction can be from a variety of factors including but not limited to gender identity, gender expression/presentation, and sex assigned at birth. There are other types of attraction related to gender such as aesthetical or platonic. These are simply two common forms of attraction.

Source of Image and Definintions: Trans Student Educational Resources, 2015. "The Gender Unicorn." www.transstudent.org/gender.

From: http://snococan.org/ -

Permanent link: http://snococan.org/gender\_unicorn?rev=1640241602