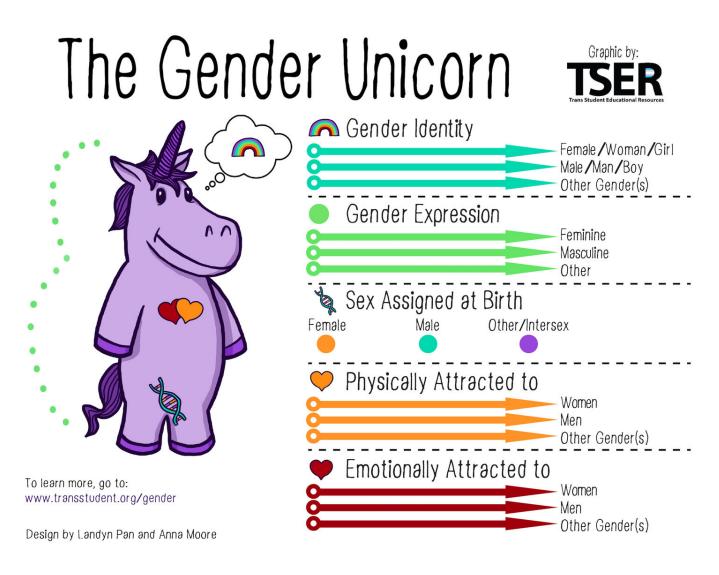

## The Gender Unicorn

## Definitions:

Gender Identity: One's internal sense of being male, female, neither of these, both, or another gender(s). Everyone has a gender identity, including you. For transgender people, their sex assigned at birth and their own internal sense of gender identity are not the same. Female, woman, and girl and male, man, and boy are also not necessarily linked to each other but are just six common gender identities.

Gender Expression/Presentation: The physical manifestation of one's gender identity through clothing, hairstyle, voice, body shape, etc. Many transgender people seek to make their gender expression (how they look) match their gender identity (who they are), rather than their sex assigned at birth.

Sex Assigned at Birth: The assignment and classification of people as male, female, intersex, or

another sex based on a combination of anatomy, hormones, chromosomes. It is important we don't simply use "sex" because of the vagueness of the definition of sex and its place in transphobia. Chromosomes are frequently used to determine sex from prenatal karyotyping (although not as often as genitalia). Chromosomes do not always determine genitalia, sex, or gender.

Physically Attracted To: Sexual orientation. It is important to note that sexual and romantic/emotional attraction can be from a variety of factors including but not limited to gender identity, gender expression/presentation, and sex assigned at birth.

Emotionally Attracted To: Romantic/emotional orientation. It is important to note that sexual and romantic/emotional attraction can be from a variety of factors including but not limited to gender identity, gender expression/presentation, and sex assigned at birth. There are other types of attraction related to gender such as aesthetical or platonic. These are simply two common forms of attraction.

Source of Image and Definintions: Trans Student Educational Resources, 2015. "The Gender Unicorn." www.transstudent.org/gender.

From: http://snococan.org/ -

Permanent link: http://snococan.org/gender\_unicorn?rev=1615955925